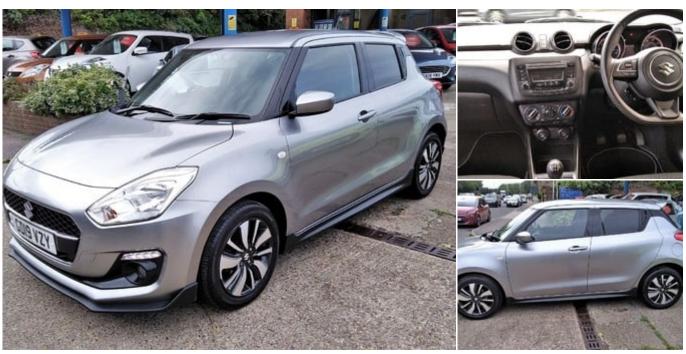

## 2019 (19) Suzuki Swift ATTITUDE DUALJET

**£11,495** Was £11,995

## **Technical Data**

Year: 2019 (19)

Mileage: 14,785 miles

Doors: 5

Body Type: **Hatchback** 

Fuel Type: **Petrol** 

Euro Status: 6

MOT Expires: **07-04-2025** 

Previous Keepers: 2
Transmission: Manual

Gears: 5

## **Specification**

Remote central locking Alarm

Immobiliser Diamond Cut AMG Alloys

Fog lights Carbon fibre effect body kit

Tailgate spoiler Privacy Glass
Electric Windows Electric Mirrors
Auto Lights Air conditioning

Traction Control ABS

Front/Side and Curtain Airbags Folding rear seats

isofix child seat restraint system Seat height adjustment

Height adjustable leather wheel remote audio & phone controls